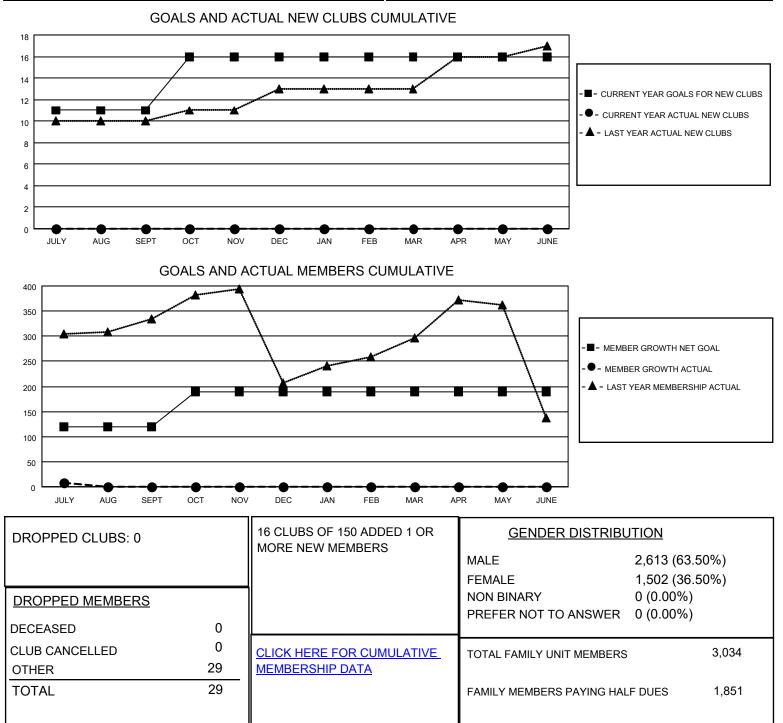

## LOCATION INDIA

District 321A2

Results as of: 7/31/2022

| Clubs                 |               |           |               | Members               |                           |                         |                                                    |
|-----------------------|---------------|-----------|---------------|-----------------------|---------------------------|-------------------------|----------------------------------------------------|
| RESULTS FOR 2022-2023 |               |           |               | RESULTS FOR 2022-2023 |                           |                         |                                                    |
| QUARTER               | NEW CLUB GOAL | NEW CLUBS | DROPPED CLUBS | QUARTER               | IEMBER GROWTH NET<br>GOAL | MEMBER GROWTH<br>ACTUAL | DROPPED<br>MEMBERS ACTUAL<br>(including transfers) |
| JULY/AUG/SEPT         | 11            | 0         | 0             | JULY/AUG/SEP          | т 120                     | 56                      | 29                                                 |
| OCT/NOV/DEC           | 5             | 0         | 0             | OCT/NOV/DEC           | 70                        | 0                       | 0                                                  |
| JAN/FEB/MAR           | 0             | 0         | 0             | JAN/FEB/MAR           | 0                         | 0                       | 0                                                  |
| APR/MAY/JUNE          | 0             | 0         | 0             | APR/MAY/JUNE          | 0                         | 0                       | 0                                                  |